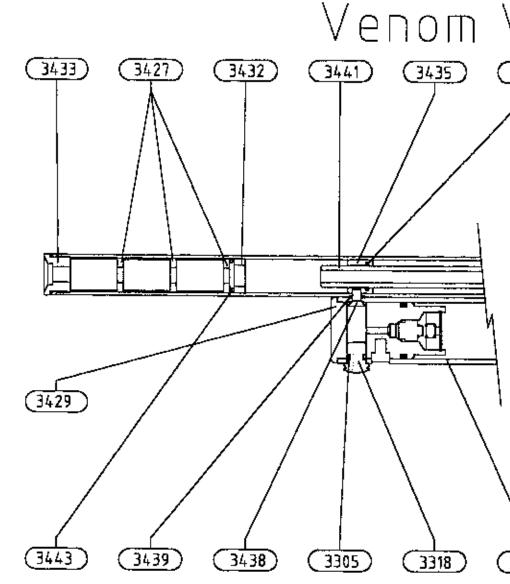

### CUSTOM SHOP

Frankiey Industrial Park, Tay Road, Rubery, Rednal, Birmingham, B45 0PA, England. TELEPHONE: 0121 453 1864. FAX: 0121 457 7846.

|            |                                 |            | Ę    |              |                                               |
|------------|---------------------------------|------------|------|--------------|-----------------------------------------------|
| 342<br>342 | 3439                            | 3438       |      | 3305         | 3318                                          |
| PART NO    | DESCRIPTION  OUT OF PRINCIPALIS | <u>.</u> . | OTY  | PART NO      | DESCRIPTION                                   |
| 3305       | FILLER PLUG O RING              |            | + 1  | 3435         | BARREL STEADY                                 |
| 3427       | FILLER PLUG BLACK BAFFLE        |            | 1    | 3436         | BARREL SHROUD                                 |
| 3429       | ENO PLUG FRONT                  |            | 1    | 3438<br>3439 | SILENCER FIXING SCREW SILENCER SEATING WASHER |
| 3430       | VALVE CAP                       |            | + ;- | 3440         | BARREL SLEEVE 2 SHOT                          |
| 3/3        |                                 |            |      | 2775         | PARIACE SELETE 2 SHOT                         |

3441

3442

3443

1

1

BARREL .22

BARREL O RING

BARREL STEADY O RING

3431

3432

3433

**VALVE HOUSING** 

BAFFLE SPACER

SILENCER END CAP