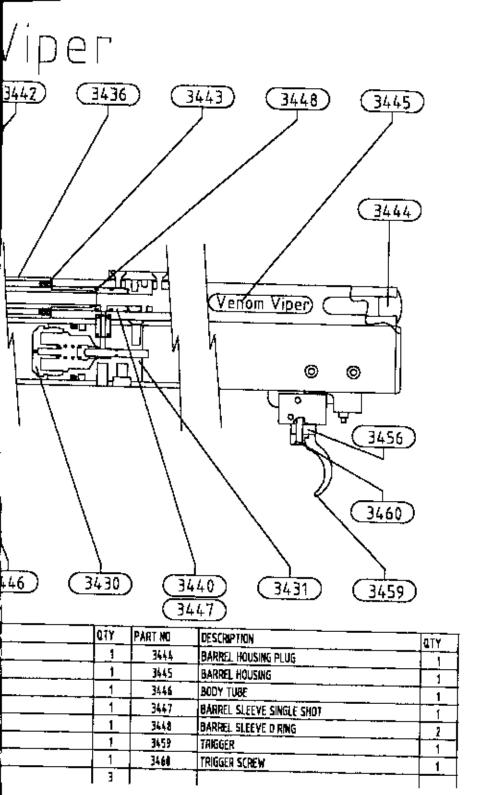

### CUSTOM SHOP

Frankiey Industrial Park, Tay Road, Rubery, Rednal, Birmingham, B45 0PA, England. TELEPHONE: 0121 453 1864. FAX: 0121 457 7846.

|            |                                 |            | Ę    |              |                                               |
|------------|---------------------------------|------------|------|--------------|-----------------------------------------------|
| 342<br>342 | 3439                            | 3438       |      | 3305         | 3318                                          |
| PART NO    | DESCRIPTION  OUT OF PRINCIPALIS | <u>.</u> . | OTY  | PART NO      | DESCRIPTION                                   |
| 3305       | FILLER PLUG O RING              |            | + 1  | 3435         | BARREL STEADY                                 |
| 3427       | FILLER PLUG BLACK BAFFLE        |            | 1    | 3436         | BARREL SHROUD                                 |
| 3429       | ENO PLUG FRONT                  |            | 1    | 3438<br>3439 | SILENCER FIXING SCREW SILENCER SEATING WASHER |
| 3430       | VALVE CAP                       |            | + ;- | 3440         | BARREL SLEEVE 2 SHOT                          |
| 3/3        |                                 |            |      | 2775         | PARIACE SELETE 2 SHOT                         |